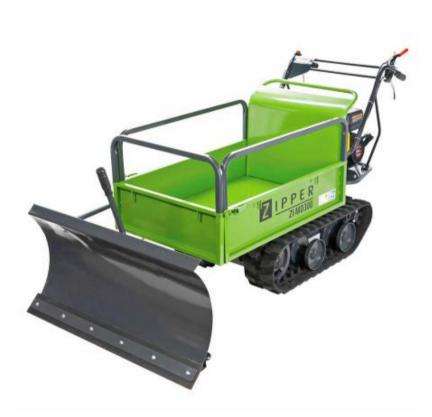

## **ZI-MD300**

#### mini dumper

- the all-rounder for the transport of bulk material
- over difficult terrain
- goes easy through tight ways and doors due to narrow construction
- adjustable loading area
- solid steel designmanual tilt function
- rubber chain
- easy operation
- with snowblade

# **ZI-MD300**

### mini dumper